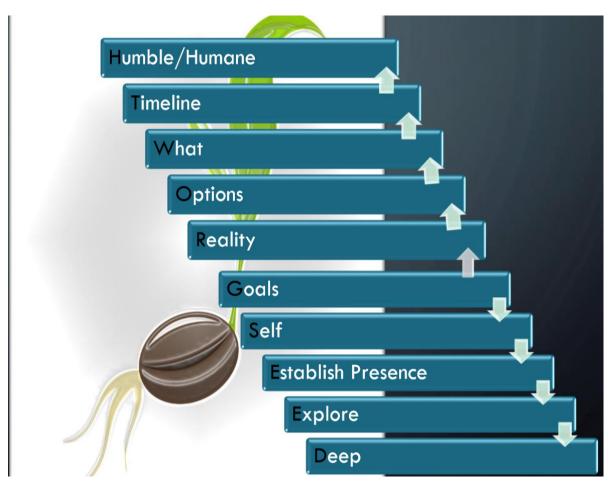

## DeeKay Excellence follows the SEED growth model for learning and mastering the coaching practice

This learning Philosophy allows the clients/coaches to first become aware of themselves, their style, strength and in-depth knowledge about themselves as the seed grows into the soil before getting out as a tree to explore on the options